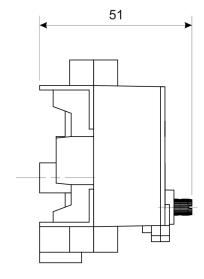

#### **Dimensions**

- Height......68mm
- Width......49mm
- Depth......42mm
- Fixing centres......23mm

# **General arrangement diagrams** (dims in mm)

**Disclaimer:** Lucy Electric has a policy of continuous research and development thus accordingly reserves the right to change the design and specifications of its products without prior notice or liability.