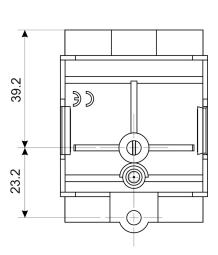

#### **Dimensions**

- Height......68mm
- Width......49mm
- Depth......42mm
- Fixing centres......23mm

# **General arrangement diagrams** (dims in mm)

**Disclaimer:** Lucy Electric has a policy of continuous research and development thus accordingly reserves the right to change the design and specifications of its products without prior notice or liability.