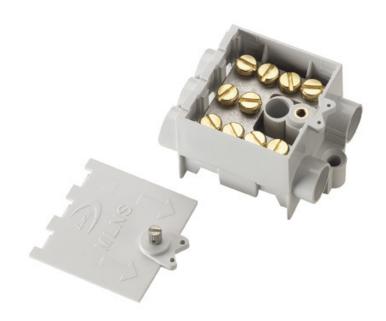

#### Overview

Surface mounting five way connector box for single pole applications

### **Features**

- Electro-tin plated terminal block for improved conductivity
- · Robust thermoplastic housing
- Serrated cable bores accept conductors up to 35mm<sup>2</sup> section
- · Two M8 slotted head cable pinching screws per conductor
- Sealing wire facility
- · Captive external cover screw
- · Removable shields for unused cable entries

#### Construction

- Body and cover..... Polyamide 6
- Terminal blocks..... Electro-tin plated brass
- Terminal pinching screws......Brass