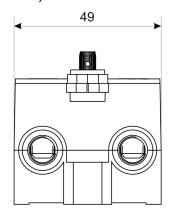

#### **Dimensions**

- Height......68mm
- Width......49mm
- Depth......42mm
- Fixing centres......23mm

# **General arrangement diagrams** (dims in mm)

**Disclaimer:** Lucy Electric has a policy of continuous research and development thus accordingly reserves the right to change the design and specifications of its products without prior notice or liability.