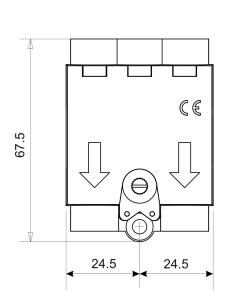

#### **Dimensions**

- Height......68mm
- Width......49mm
- Depth......42mm
- Fixing centres......23mm

# **General arrangement diagrams** (dims in mm)

**Disclaimer:** Lucy Electric has a policy of continuous research and development thus accordingly reserves the right to change the design and specifications of its products without prior notice or liability.