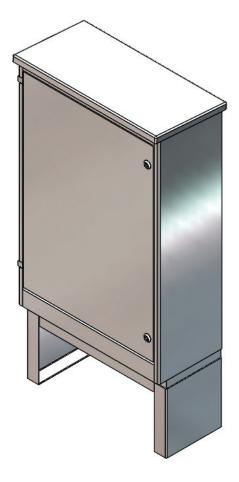

## E2 510 (hinged door)

## **Main Features:**

- o Galvanised finish to BS EN ISO 1461
- Vandal resistant
- Hinged door
- o Fabricated from 3mm mild sheet steel
- o Tri-cam locks supplied as standard
- Vandal resistant
- Flush fitting doors
- o Fabricated from 3mm mild steel
- Variety of locking mechanisms
- o Plinth mounted or surface / wall mounting available
- o Radiused corners eliminates sharp edges
- Fully lined door aperture
- o IP65 Rated door seal with IP42 ventilator
- o Hot dipped galvanised finish to BS EN ISO 1461

| Height (above ground) | 920mm |
|-----------------------|-------|
| Width                 | 612mm |
| Depth                 | 280mm |
| Backboard Height      | 770mm |
| Backboard Width       | 560mm |
| Working Depth         | 210mm |