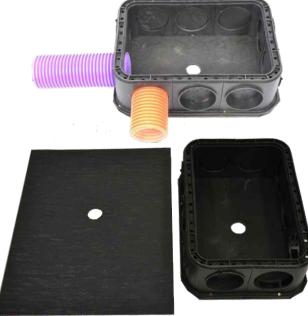

#### Bases

A range of 6mm fully recycled low density polyethylene bases can be pre fitted to the access chamber eliminating the need to float a floor on site.

The pre made floors can be supplied with drilled drainage holes.