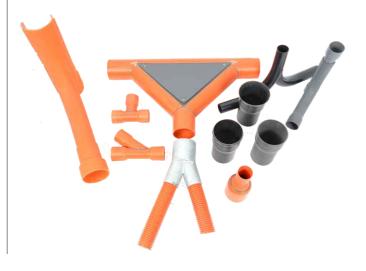

### **Duct Adapters**

A range of bespoke duct adapters and fittings in both PVC and galvanised steel. These products provide a smooth transition for standard and nonstandard duct sizes and are available in jointing collars, split collars, radius bends, T bends, and spur bends.