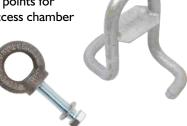

## **Eyebolts / Cable Anchors**

A range of steel eyebolts and cast in cable anchors offer secure tethering points for cables within the Stakkabox access chamber system.