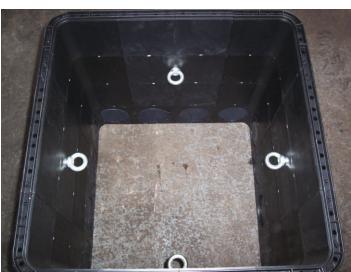

#### Bases

A range of 6mm fully recycled low density polyethylene bases can be pre fitted to the access chamber eliminating the need to float a floor on site.

The pre made floors can be supplied with drilled drainage holes.

## **Eyebolts / Cable Anchors**

A range of steel eyebolts and cast in cable anchors offer secure tethering points for cables within the Stakkabox access chamber system.