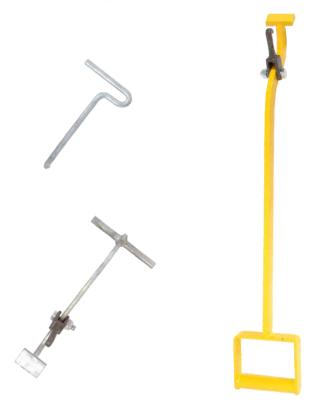

# Manhole Lifting Keys

A range of long and short handled lifting keys are available for most manhole cover types and sizes.