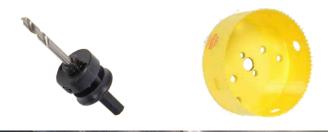

### **Duct Entry Saws**

A wide range of various diameter circular saws to suit most duct sizes allow access holes to be drilled in the Stakkabox Access chamber while on site.