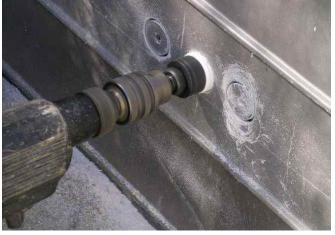

### **Duct Entry Saws**

A wide range of various diameter circular saws to suit most duct sizes allow access holes to be drilled in the Stakkabox Access chamber while on site.