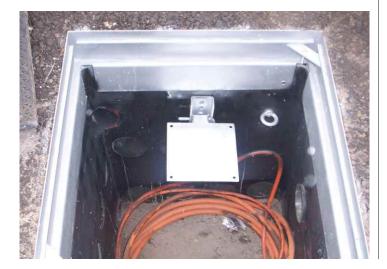

Weir Lane, Worcester WR2 4AY

Tel:01905 427100

Fax:01905 427030

**Cable Management** 

A range of de-mountable cable bearers of

various lengths assist in the organisation of

excess cables within the access chamber.

#### **Equipment Shelves**

A range of demountable shelves ensure all underground equipment is secured at the top of the access chamber allowing easy access for maintenance personnel. This product can be manufactured to suit specific customer requirements.

## **Eyebolts / Cable Anchors**

A range of steel eyebolts and cast in cable anchors offer secure tethering points for cables within the Stakkabox access chamber system.