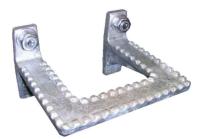

#### **Access Step Irons**

Pre fitted or retro fitted steps are available for chambers over 600mm deep to allow safe personnel entry and exit from chambers.