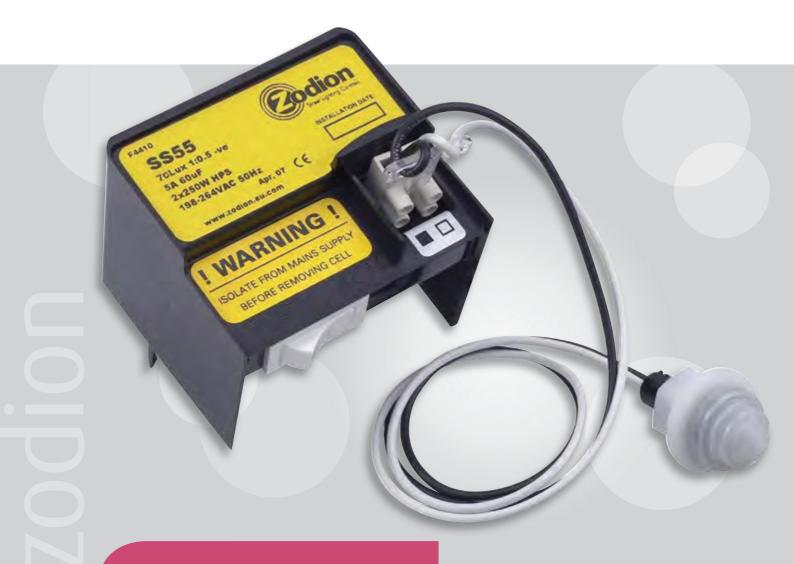

This two part photocell is the ideal alternative where one part photocells are undesirable. The SS55B incorporates the precise photo ic sensor as standard. Sensors and bases are not matched and may be freely interchangeable<sup>\*</sup>.

## MAINTENANCE ONLY

| Model                                                                | SS55B                         |
|----------------------------------------------------------------------|-------------------------------|
| Туре                                                                 | Two Part                      |
| Electronic Solid State                                               | 1                             |
| Electronic EM Relay Load Switching                                   |                               |
| Supply Voltage 50/60Hz AC                                            | 198-264                       |
| 70 Lux Switch-On Level                                               | 1                             |
| 55 Lux Option                                                        | 1                             |
| 35 Lux Option                                                        | 1                             |
| Switching Differential                                               |                               |
|                                                                      | 1:0.5 NEG                     |
| Maximum total load for discharge lighting<br>(eg. HPS, MH) (watts)   | 500                           |
| Maximum total load for incandescent lighting<br>(watts) / Maximum VA | 1200                          |
| Switching Delay In Seconds                                           | 10-15                         |
| Polycarbonate Enclosure (UV Stabilised)                              | ✓                             |
| Power Consumption (watts)                                            | <0.25                         |
| Sensor Type                                                          | Photo IC                      |
| Sensor Drift                                                         | Negligible                    |
| Fixing                                                               | Sensor mounting hole:<br>14mm |
| Max Operating Ambient Temp Range (°C)                                | -20/+55                       |
| IP Rating Installed                                                  | Sensor: IP65 Unit: IP20       |
| IP67 option                                                          |                               |
| VDR Voltage Suppression                                              | 1                             |
| Additional Features                                                  | Zero Cross Switching          |