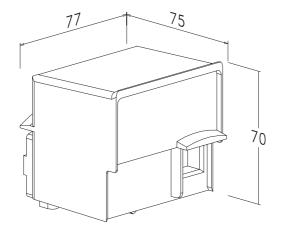

| Photo IC                      |
| Sensor Drift                                                         | Negligible                    |
| Fixing                                                               | Sensor mounting hole:<br>14mm |
| Max Operating Ambient Temp Range (°C)                                | -20/+55                       |
| IP Rating Installed                                                  | Sensor: IP65 Unit: IP20       |
| IP67 option                                                          |                               |
| VDR Voltage Suppression                                              | 1                             |
| Additional Features                                                  | Zero Cross Switching          |



Dimensions