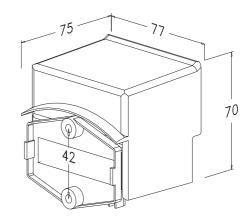

| Photo IC                      |
| Sensor Drift                                                         | Negligible                    |
| Fixing                                                               | Sensor mounting hole:<br>14mm |
| Max Operating Ambient Temp Range (°C)                                | -20/+55                       |
| IP Rating Installed                                                  | Sensor: IP65 Unit: IP20       |
| IP67 option                                                          |                               |
| VDR Voltage Suppression                                              | 1                             |
| Additional Features                                                  | Zero Cross Switching          |



Dimensions