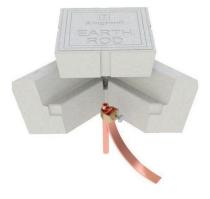

**EARTHING** 

## **Lightweight Concrete Inspection Pit**

Kingsmill **Lightweight Concrete Inspection Pits** are suitable for load rating to 4,500kg and are suitable for most types of Earthing and Lightning Protection installations.

The **Lightweight Concrete Inspection Pit** protects the **Earth Rod** connection and makes it available for inspection. The Inspection Pit can have an **Earth Bar** fitted diagonally in slots provided. These **Earth Bars** (see below) allow for multiple conductor connections.