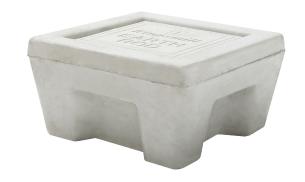

## **Lightweight Concrete Inspection Pit**

Kingsmill **Lightweight Concrete Inspection Pits** are suitable for load rating to 4,500kg and are suitable for most types of Earthing and Lightning Protection installations.

The **Lightweight Concrete Inspection Pit** protects the **Earth Rod** connection and makes it available for inspection. The Inspection Pit can have an **Earth Bar** fitted diagonally in slots provided. These **Earth Bars** (see below) allow for multiple conductor connections.

| DESCRIPTION                         | DIMENSIONS<br>(mm) | WEIGHT<br>(kg) | PART NO. |
|-------------------------------------|--------------------|----------------|----------|
| Lightweight Concrete Inspection Pit |                    | 16             | CPIT/LW  |