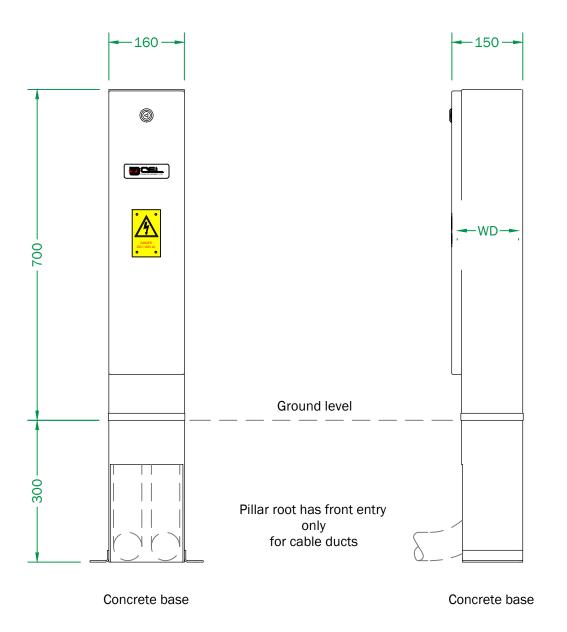

## PILLAR SPECIFICATION:

SMP30 Mini Pillar Type:

16Kg Weight: 130mm Working depth:

W142mm x H580mm Door aperture:

Backboard: 12mm thick fully treated ply

Backboard size: W150mm x H600mm

Construction: 3mm steel

Corrosion protection: Hot dipped galvanised BS EN ISO 1461

Single door lift off Door:

Door lock: Tri head

Fixed (not detachable) Root:

Hazard warning to BS 5378 Door label:

This drawing is supplied for illustration purposes

Charles Endirect standard BDP & CFP range of feeder pillars have a detachable root section. the smaller pillars SMP, FMP have a fixed root. The root section is usually planted below ground and

The foundation size & concrete mix will need to be specified by your civil engineer with respect to the pillar size, weight, site location & ground soil conditions.

bolted to a secure concrete foundation.