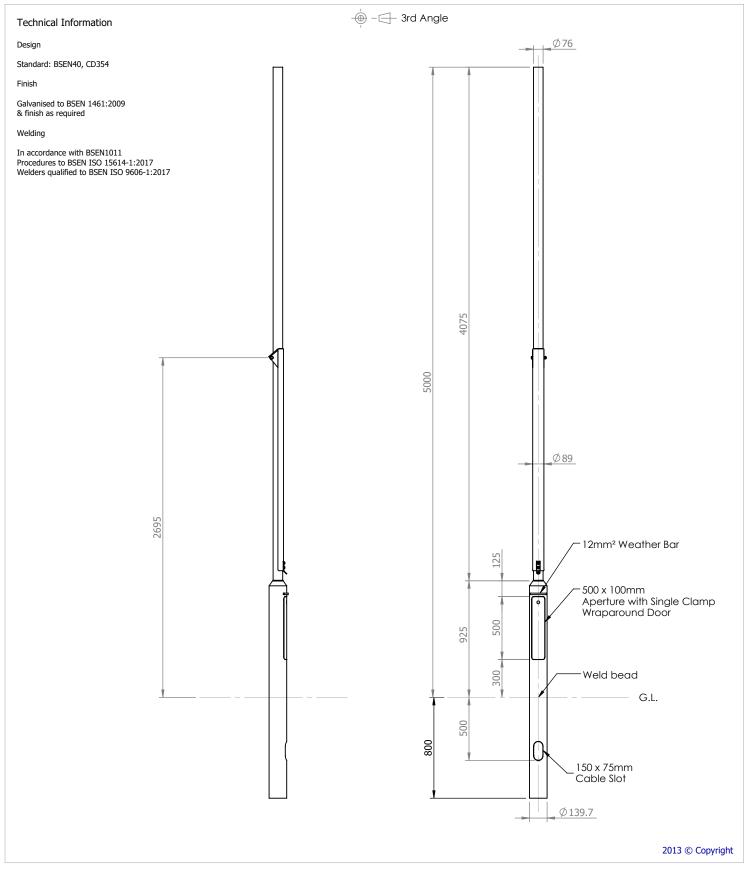

Title

5 Metre Tubular Mid Hinge Raise and Lower Column

5M01MRL

Drg No. 29384-2 Scale:1:30 Sheet 1 of 7

Drawn By: mp Chk'd: mhw

Ref. General Arrangement

Contract:

Customer: Date: 12/02/2013