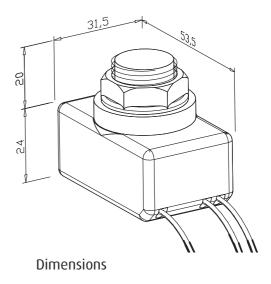

## specification

| Model                                                             | SS14                                               | SS12SL                                              |
|-------------------------------------------------------------------|----------------------------------------------------|-----------------------------------------------------|
| Туре                                                              | Miniature                                          | Miniature                                           |
| Electronic Solid State                                            |                                                    |                                                     |
| Electronic EM Relay Load Switching                                | ✓                                                  | ✓                                                   |
| Supply Voltage 50/60Hz AC                                         | 198-264                                            | 198-264                                             |
| 70 Lux Switch-On Level                                            | ✓                                                  | ✓                                                   |
| 55 Lux Option                                                     |                                                    | ✓                                                   |
| 35 Lux Option                                                     |                                                    |                                                     |
| Switching Differential                                            | 1:1.5 POS                                          |                                                     |
|                                                                   |                                                    | 1:0.5 POS                                           |
| Maximum total load for discharge lighting (eg. HPS, MH) (watts)   | 500                                                | 500                                                 |
| Maximum total load for incandescent lighting (watts) / Maximum VA | 1200                                               | 1200                                                |
| Switching Delay In Seconds                                        | 10-30                                              | 10-30                                               |
| Polycarbonate Enclosure (UV Stabilised)                           | ✓                                                  | 1                                                   |
| Power Consumption (watts)                                         | <0.5                                               | <0.25                                               |
| Sensor Type                                                       | Photodiode                                         | Photodiode                                          |
| Sensor Drift                                                      | Negligible                                         | Negligible                                          |
| Fixing hole diameter                                              | 20mm                                               | 20mm                                                |
| Max Operating Ambient Temp Range (°C)                             | -20/+75                                            | -20/+75                                             |
| IP Rating Installed                                               | IP65                                               | IP65                                                |
| VDR Voltage Suppression                                           | ✓                                                  | ✓                                                   |
| Additional Features                                               | Predictive Transfer<br>Remote version<br>available | Predictive Transfer<br>Special Signlight<br>version |