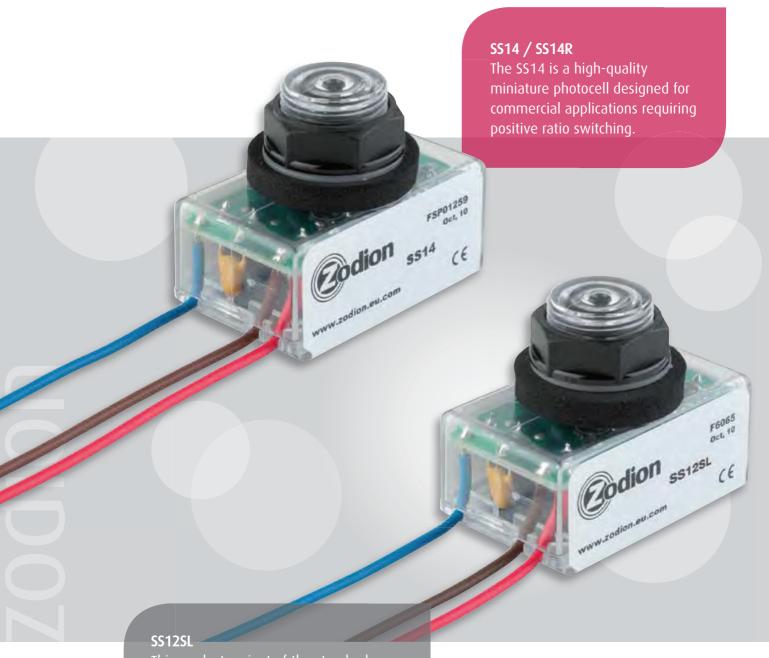

## SS14 / SS14R / SS12SL

This product variant of the standard SS12A utilises a special sensor to provide reduced sensitivity to discharge light-sources which combined with its positive switching differential makes the product suited to applications where some stray artificial light might be encountered.

## SS14 / SS14R / SS12SL