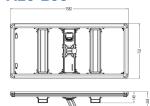

# **AE6 Light Range**

AE6 Area
1x20W Lamp
5m Column
22° Tilt
.5m Outreach
20 lux to 32 sqm
10 lux to 106 sqm
5 lux to 194 sqm
1 lux to 468 sqm
.4 lux to 687 sqm

| Solar Panels     |                                    |
|------------------|------------------------------------|
| PV peak          | 150W or 200W                       |
| Dimensions: 150W | 1122 (L) x 733 (W)<br>x 152 (D) mm |
| Dimensions: 200W | 1582 (L) x 733 (W)<br>x 152 (D) mm |
| Net weight       | 150W: 26 kg<br>200W: 37 kg         |