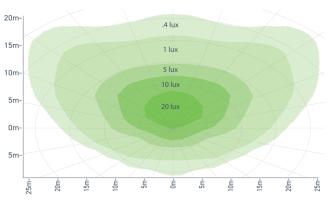

# **AE6 Light Range**

AE6 Area
1x20W Lamp
5m Column
22° Tilt
.5m Outreach
20 lux to 32 sqm
10 lux to 106 sqm
5 lux to 194 sqm
1 lux to 468 sqm
.4 lux to 687 sqm

| Solar Panels     |                                    |
|------------------|------------------------------------|
| PV peak          | 150W or 200W                       |
| Dimensions: 150W | 1122 (L) x 733 (W)<br>x 152 (D) mm |
| Dimensions: 200W | 1582 (L) x 733 (W)<br>x 152 (D) mm |
| Net weight       | 150W: 26 kg<br>200W: 37 kg         |