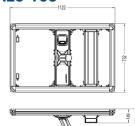

# **AE6 Light Range**

AE6 Area
1x20W Lamp
5m Column
22° Tilt
.5m Outreach
20 lux to 32 sqm
10 lux to 106 sqm
5 lux to 194 sqm
1 lux to 468 sqm
.4 lux to 687 sqm

| Solar Panels     |                                    |
|------------------|------------------------------------|
| PV peak          | 150W or 200W                       |
| Dimensions: 150W | 1122 (L) x 733 (W)<br>x 152 (D) mm |
| Dimensions: 200W | 1582 (L) x 733 (W)<br>x 152 (D) mm |
| Net weight       | 150W: 26 kg<br>200W: 37 kg         |