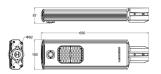

| Floodlights |                                  |
|-------------|----------------------------------|
| Power       | 10W or 20W LED                   |
| Dimensions  | 640 (L) x 180 (W)<br>x 97 (D) mm |
| Net weight  | 3.2 kg                           |