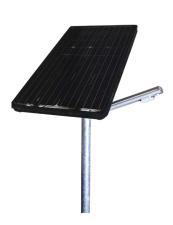

# **AE6**Solar Street Lighting

he AE6 is our brightest and most powerful solar street light, providing outstanding performance even in the winter months. Durable with a double-sided solar panel, generating more energy and featuring a black aluminium alloy reinforced chassis.

# Up to 200W solar panel

LED light

LiFeP04 battery

10W or

20W

3

# **AE6**Solar Street Lighting