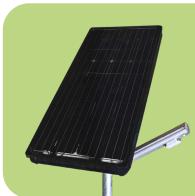

# **AE6**Solar Street Lighting

he AE6 is our brightest and most powerful solar street light, providing outstanding performance even in the winter months. Durable with a double-sided solar panel, generating more energy and featuring a black aluminium alloy reinforced chassis.

# Up to 200W solar panel

LED light

LiFeP04 battery

10W or

20W

3