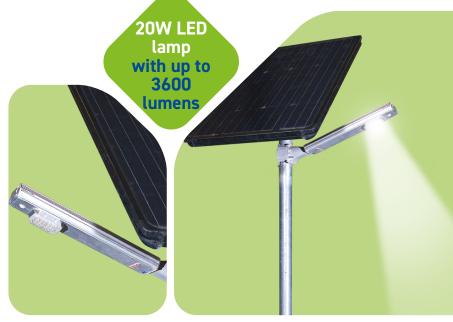

# **AE6**Solar Street Lighting

he AE6 is our brightest and most powerful solar street light, providing outstanding performance even in the winter months. Durable with a double-sided solar panel, generating more energy and featuring a black aluminium alloy reinforced chassis.

# Up to 200W solar panel

LED light

LiFeP04 battery

10W or

20W

3

# **AE6 Light Range**

AE6 Area
1x20W Lamp
5m Column
22° Tilt
.5m Outreach
20 lux to 32 sqm
10 lux to 106 sqm
5 lux to 194 sqm
1 lux to 468 sqm
.4 lux to 687 sqm

| Solar Panels     |                                    |
|------------------|------------------------------------|
| PV peak          | 150W or 200W                       |
| Dimensions: 150W | 1122 (L) x 733 (W)<br>x 152 (D) mm |
| Dimensions: 200W | 1582 (L) x 733 (W)<br>x 152 (D) mm |
| Net weight       | 150W: 26 kg<br>200W: 37 kg         |

| Floodlights |                                  |
|-------------|----------------------------------|
| Power       | 10W or 20W LED                   |
| Dimensions  | 640 (L) x 180 (W)<br>x 97 (D) mm |
| Net weight  | 3.2 kg                           |