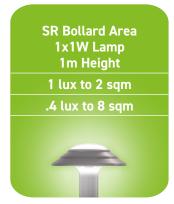

The SR bollard outdoor commercial lights work continuously, anywhere, up to 16 hours per night, to ensure 365 days of full power dusk until dawn operation.