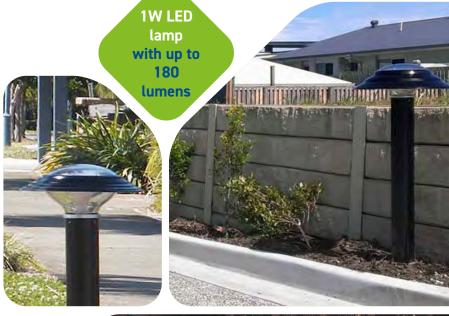

| Floodlights |                            |
|-------------|----------------------------|
| Power       | 1W                         |
| LED         | Nichia Initial<br>180 lm/W |

| Battery specification            | 1x LiFePO4<br>lithium battery |
|----------------------------------|-------------------------------|
| Expected battery recharge cycles | 5,500                         |
| Solar Panels                     |                               |
| PV peak                          | 5W                            |
| Material                         | Tempered Glass                |

## **Applications**

**Batteries** 

The SR Bollard provides solar lighting in areas such as, footpaths, marina's, playgrounds, slipways, garden landscaping, outdoor stairways, driveways and street lighting, amongst others.