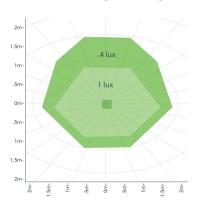

The SR bollard outdoor commercial lights work continuously, anywhere, up to 16 hours per night, to ensure 365 days of full power dusk until dawn operation.